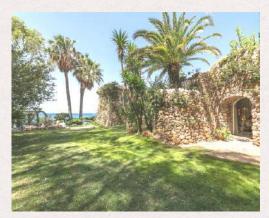

### **ROOM DIRECTORY**

GUIDE TO BEDROOMS & SUITES

VIA LATTEA, 42 TORRE DELLE STELLE | VILLALABELLEETOILE.COM

I. PASHA Master bedroom

**KING BED** 200 x 200 cm 2 Adults

**SEA, BEACH, POOL VIEW** Large panel of south facing windows

### 5. THE SAILOR'S HAPPY RETURN

MASTER BEDROOM

KING BED 1 mattress 200 x 200 cm 2 Adults

**SEA, POOL, BEACH VIEW** Rounded windows facing pool, beach and sea

**SIZE** 35 Meters Square Moderate space

**BATHROOM** Jacuzzi bathtub, bidet, shower, two sinks