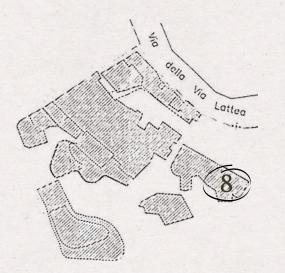

### 8. THE KING'S STORK

SUPERIOR BEDROOM

KING BED & SINGLE BED I mattress 200 x 200 cm, I single for up to 3 Adults

GARDEN VIEW Doors and windows facing garden view

**SIZE** 31 Meters Square Spacious room