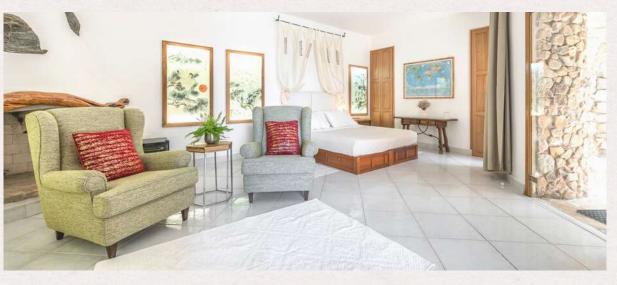

### **ROOM DIRECTORY**

GUIDE TO BEDROOMS & SUITES

VIA LATTEA, 42 TORRE DELLE STELLE | VILLALABELLEETOILE.COM

I. PASHA Master bedroom

**KING BED** 200 x 200 cm 2 Adults

**SEA, BEACH, POOL VIEW** Large panel of south facing windows

SIZE 44 Meters Square Spacious

**BATHROOM** Bathtub, bidet, shower, two sinks

**EXTRAS** Fire place, part of original house

2. BALI HAI Deluxe bedroom

KING BED OR TWO SINGLE 2 matteresses 100 x 200 cm 2 Adults, attached