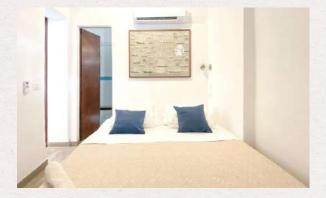

# 4. MACK THE BLACK

STANDARD BEDROOM

QUEEN | TWO SINGLES BED 2 mattresses 80 x 200 cm 2 Adults

**COURTYARD VIEW** Windows facing north courtyard garden

**SIZE** 14 Meters Square Small space

**BATHROOM** Shower, bidet, toilet, one sink

**EXTRAS** Part of original house, ample closet space