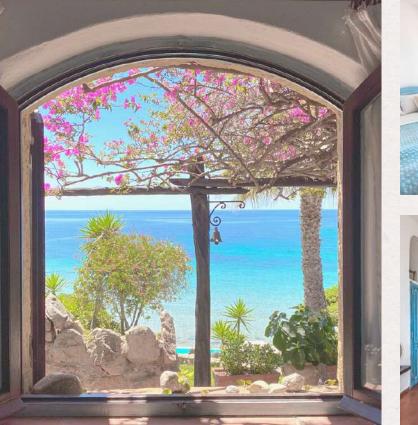

### **ROOM DIRECTORY**

GUIDE TO BEDROOMS & SUITES

VIA LATTEA, 42 TORRE DELLE STELLE | VILLALABELLEETOILE.COM

I. PASHA Master bedroom

**KING BED** 200 x 200 cm 2 Adults

**SEA, BEACH, POOL VIEW** Large panel of south facing windows