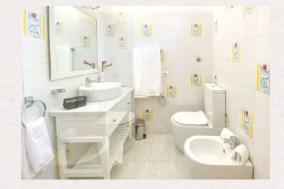

# 10. ANCHORS AWAY

STANDARD BEDROOM

**DOUBLE BED** 2 mattresses 80 x 200 cm 1-2 Adults

**BEACH BUNGALOW** Small window facing sea, living area with sea view

**SIZE** 12 Meters Square Small space

**BATHROOM** Shower, bidet, toilet, one sink

**EXTRAS** Beach bungalow, share living room with Island in the Sun