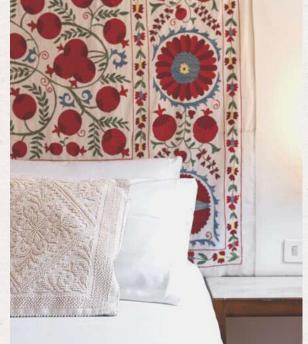

### 6. THE FLINTSTONE

SUPERIOR BEDROOM

KING BED 1 mattress 200 x 200 cm 2 Adults

**SEA & BEACH VIEW** Rounded windows facing beach and sea

**SIZE** 28 Meters Square Moderate space

**BATHROOM** Walk in bathtub, shower sink | bidet & toilet

**EXTRAS** Special mosaic decor and unique layout