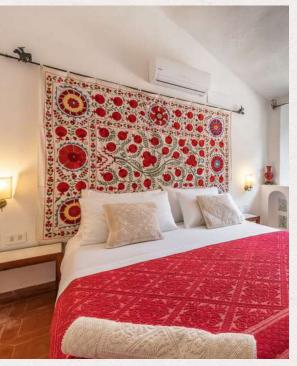

### 6. THE FLINTSTONE

SUPERIOR BEDROOM

KING BED 1 mattress 200 x 200 cm 2 Adults

**SEA & BEACH VIEW** Rounded windows facing beach and sea

**SIZE** 28 Meters Square Moderate space

**BATHROOM** Walk in bathtub, shower sink | bidet & toilet

**EXTRAS** Special mosaic decor and unique layout