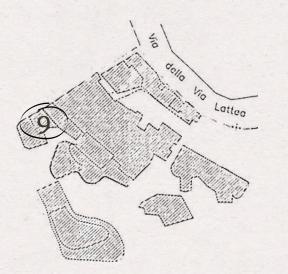

# 9. THE ISLAND IN THE SUN

SUPERIOR BEDROOM

KING BED 1 mattress 200 x 200 cm 2 Adults

**BEACH BUNGALOW** Living room, kitchenette with view of sea

**SIZE** 21 Meters Square Spacious room

**BATHROOM** Shower, bidet, one sink

**EXTRAS** Kitchenette, living room, steps to the beach