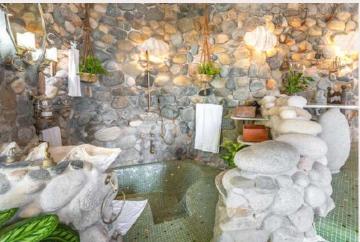

### 5. THE SAILOR'S HAPPY RETURN

MASTER BEDROOM

KING BED 1 mattress 200 x 200 cm 2 Adults

**SEA, POOL, BEACH VIEW** Rounded windows facing pool, beach and sea

**SIZE** 35 Meters Square Moderate space

**BATHROOM** Jacuzzi bathtub, bidet, shower, two sinks

### 6. THE FLINTSTONE

SUPERIOR BEDROOM

KING BED 1 mattress 200 x 200 cm 2 Adults

**SEA & BEACH VIEW** Rounded windows facing beach and sea

**SIZE** 28 Meters Square Moderate space

**BATHROOM** Walk in bathtub, shower sink | bidet & toilet