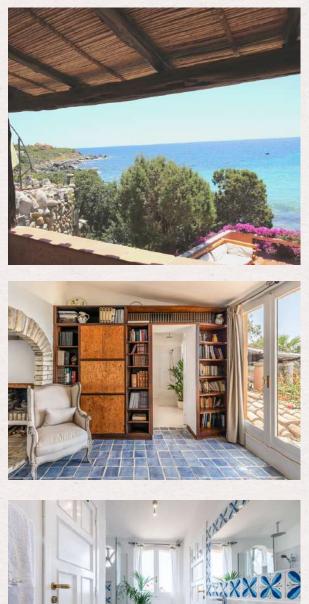

### 5. THE SAILOR'S HAPPY RETURN

MASTER BEDROOM

KING BED 1 mattress 200 x 200 cm 2 Adults

**SEA, POOL, BEACH VIEW** Rounded windows facing pool, beach and sea

**SIZE** 35 Meters Square Moderate space

**BATHROOM** Jacuzzi bathtub, bidet, shower, two sinks

**EXTRAS** Two private terraces, palm tree growing in the room