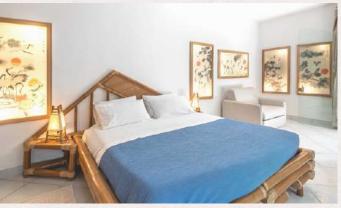

### **ROOM DIRECTORY**

GUIDE TO BEDROOMS & SUITES

VIA LATTEA, 42 TORRE DELLE STELLE | VILLALABELLEETOILE.COM

I. PASHA Master bedroom

**KING BED** 200 x 200 cm 2 Adults

**SEA, BEACH, POOL VIEW** Large panel of south facing windows

SIZE 44 Meters Square Spacious

**BATHROOM** Bathtub, bidet, shower, two sinks

**EXTRAS** Fire place, part of original house

2. BALI HAI Deluxe bedroom

KING BED OR TWO SINGLE 2 matteresses 100 x 200 cm 2 Adults, attached