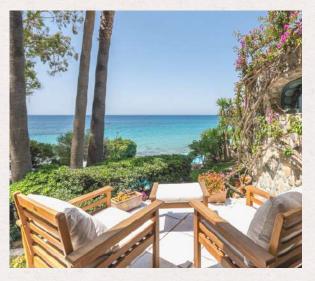

### 5. THE SAILOR'S HAPPY RETURN

MASTER BEDROOM

KING BED 1 mattress 200 x 200 cm 2 Adults

**SEA, POOL, BEACH VIEW** Rounded windows facing pool, beach and sea

**SIZE** 35 Meters Square Moderate space

**BATHROOM** Jacuzzi bathtub, bidet, shower, two sinks

### 6. THE FLINTSTONE

SUPERIOR BEDROOM

KING BED 1 mattress 200 x 200 cm 2 Adults

**SEA & BEACH VIEW** Rounded windows facing beach and sea

**SIZE** 28 Meters Square Moderate space

**BATHROOM** Walk in bathtub, shower sink | bidet & toilet