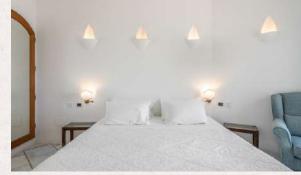

### **ROOM DIRECTORY**

GUIDE TO BEDROOMS & SUITES

VIA LATTEA, 42 TORRE DELLE STELLE | VILLALABELLEETOILE.COM

I. PASHA Master bedroom

**KING BED** 200 x 200 cm 2 Adults

**SEA, BEACH, POOL VIEW** Large panel of south facing windows

SIZE 44 Meters Square Spacious

**BATHROOM** Bathtub, bidet, shower, two sinks

**EXTRAS** Fire place, part of original house

2. BALI HAI Deluxe bedroom

KING BED OR TWO SINGLE 2 matteresses 100 x 200 cm 2 Adults, attached