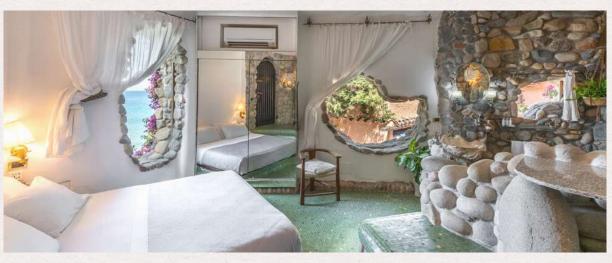

### 7. STARRY NIGHTS SUPERIOR BEDROOM

#### QUEEN BED

2 mattresses 100 x 180 cm 2 Adults, can add a single

**SEA & GARDEN VIEW** Doors facing garden and sea

SIZE 35 Meters Square Spacious room

BATHROOM Walk in bathtub, shower, bidet, two sinks

**EXTRAS** Fireplace, private garden terrace, painted bathroom