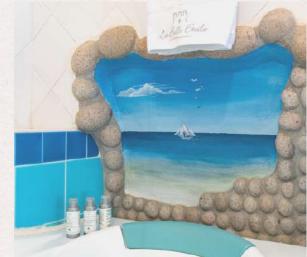

### 6. THE FLINTSTONE

SUPERIOR BEDROOM

KING BED 1 mattress 200 x 200 cm 2 Adults

**SEA & BEACH VIEW** Rounded windows facing beach and sea

**SIZE** 28 Meters Square Moderate space

**BATHROOM** Walk in bathtub, shower sink | bidet & toilet

**EXTRAS** Special mosaic decor and unique layout