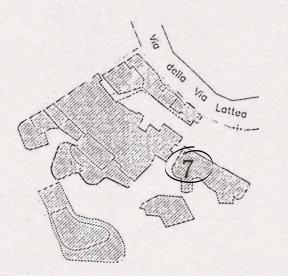

### 7. STARRY NIGHTS SUPERIOR BEDROOM

#### QUEEN BED

2 mattresses 100 x 180 cm 2 Adults, can add a single

**SEA & GARDEN VIEW** Doors facing garden and sea

SIZE 35 Meters Square Spacious room

BATHROOM Walk in bathtub, shower, bidet, two sinks

**EXTRAS** Fireplace, private garden terrace, painted bathroom