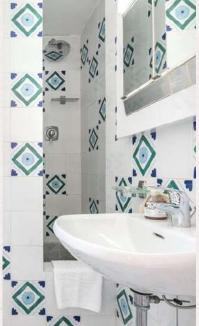

### 6. THE FLINTSTONE

SUPERIOR BEDROOM

KING BED 1 mattress 200 x 200 cm 2 Adults

**SEA & BEACH VIEW** Rounded windows facing beach and sea

**SIZE** 28 Meters Square Moderate space

**BATHROOM** Walk in bathtub, shower sink | bidet & toilet

**EXTRAS** Special mosaic decor and unique layout