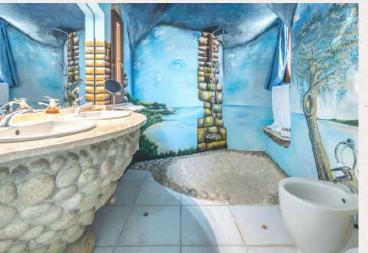

### 6. THE FLINTSTONE

SUPERIOR BEDROOM

KING BED 1 mattress 200 x 200 cm 2 Adults

**SEA & BEACH VIEW** Rounded windows facing beach and sea

**SIZE** 28 Meters Square Moderate space

**BATHROOM** Walk in bathtub, shower sink | bidet & toilet

**EXTRAS** Special mosaic decor and unique layout