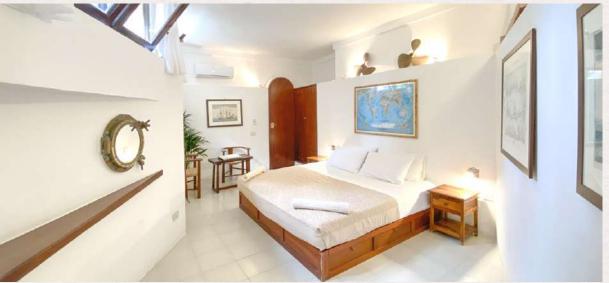

### 5. THE SAILOR'S HAPPY RETURN

MASTER BEDROOM

KING BED 1 mattress 200 x 200 cm 2 Adults

**SEA, POOL, BEACH VIEW** Rounded windows facing pool, beach and sea

**SIZE** 35 Meters Square Moderate space

**BATHROOM** Jacuzzi bathtub, bidet, shower, two sinks

**EXTRAS** Two private terraces, palm tree growing in the room