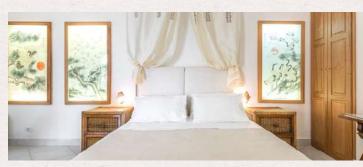

### **ROOM DIRECTORY**

GUIDE TO BEDROOMS & SUITES

VIA LATTEA, 42 TORRE DELLE STELLE | VILLALABELLEETOILE.COM

I. PASHA Master bedroom

**KING BED** 200 x 200 cm 2 Adults

**SEA, BEACH, POOL VIEW** Large panel of south facing windows

SIZE 44 Meters Square Spacious

**BATHROOM** Bathtub, bidet, shower, two sinks

**EXTRAS** Fire place, part of original house

2. BALI HAI Deluxe bedroom

KING BED OR TWO SINGLE 2 matteresses 100 x 200 cm 2 Adults, attached