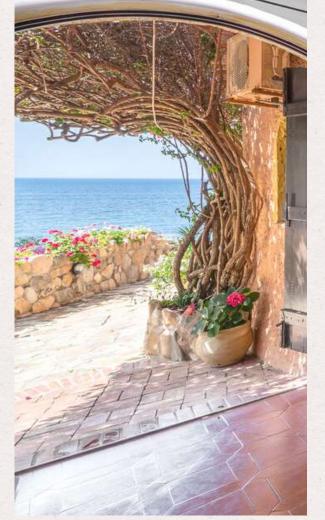

### **ROOM DIRECTORY**

GUIDE TO BEDROOMS & SUITES

VIA LATTEA, 42 TORRE DELLE STELLE | VILLALABELLEETOILE.COM

I. PASHA Master bedroom

**KING BED** 200 x 200 cm 2 Adults

**SEA, BEACH, POOL VIEW** Large panel of south facing windows