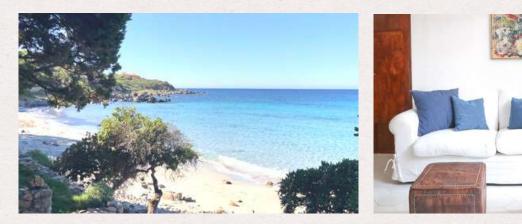

### **ROOM DIRECTORY**

GUIDE TO BEDROOMS & SUITES

VIA LATTEA, 42 TORRE DELLE STELLE | VILLALABELLEETOILE.COM

I. PASHA Master bedroom

**KING BED** 200 x 200 cm 2 Adults

**SEA, BEACH, POOL VIEW** Large panel of south facing windows

SIZE 44 Meters Square Spacious

**BATHROOM** Bathtub, bidet, shower, two sinks

**EXTRAS** Fire place, part of original house

2. BALI HAI Deluxe bedroom

KING BED OR TWO SINGLE 2 matteresses 100 x 200 cm 2 Adults, attached