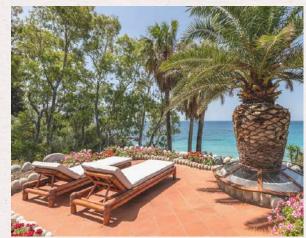

### 5. THE SAILOR'S HAPPY RETURN

MASTER BEDROOM

KING BED 1 mattress 200 x 200 cm 2 Adults

**SEA, POOL, BEACH VIEW** Rounded windows facing pool, beach and sea

**SIZE** 35 Meters Square Moderate space

**BATHROOM** Jacuzzi bathtub, bidet, shower, two sinks

**EXTRAS** Two private terraces, palm tree growing in the room