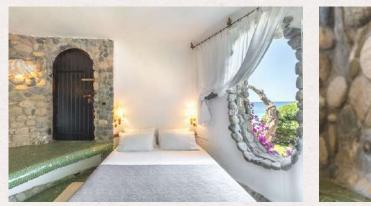

### **ROOM DIRECTORY**

GUIDE TO BEDROOMS & SUITES

VIA LATTEA, 42 TORRE DELLE STELLE | VILLALABELLEETOILE.COM

I. PASHA Master bedroom

**KING BED** 200 x 200 cm 2 Adults

**SEA, BEACH, POOL VIEW** Large panel of south facing windows

SIZE 44 Meters Square Spacious

**BATHROOM** Bathtub, bidet, shower, two sinks

**EXTRAS** Fire place, part of original house

2. BALI HAI Deluxe bedroom

KING BED OR TWO SINGLE 2 matteresses 100 x 200 cm 2 Adults, attached