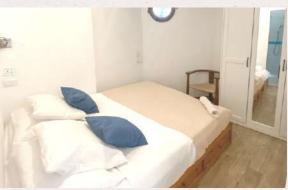

|     |          |  | л   |
|-----|----------|--|-----|
| 112 | <b>.</b> |  | - 1 |
|     |          |  |     |

QUEEN BED 1 matteress 180 x 200 cm 2 Adults

**SEA & GARDEN VIEW** Window facing garden and sea

**SIZE** 16 Meters Square Moderate space

**BATHROOM** Bathtub, bidet, shower, one sink

**EXTRAS** Jacuzzi bathtub, part of original house