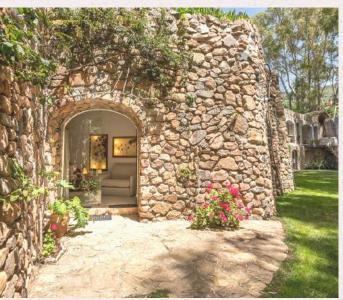

### **ROOM DIRECTORY**

GUIDE TO BEDROOMS & SUITES

VIA LATTEA, 42 TORRE DELLE STELLE | VILLALABELLEETOILE.COM

I. PASHA Master bedroom

**KING BED** 200 x 200 cm 2 Adults

**SEA, BEACH, POOL VIEW** Large panel of south facing windows

SIZE 44 Meters Square Spacious

**BATHROOM** Bathtub, bidet, shower, two sinks

**EXTRAS** Fire place, part of original house

2. BALI HAI Deluxe bedroom

KING BED OR TWO SINGLE 2 matteresses 100 x 200 cm 2 Adults, attached