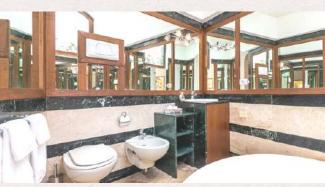

SIZE 44 Meters Square Spacious

**BATHROOM** Bathtub, bidet, shower, two sinks

**EXTRAS** Fire place, part of original house

2. BALI HAI Deluxe bedroom

KING BED OR TWO SINGLE 2 matteresses 100 x 200 cm 2 Adults, attached