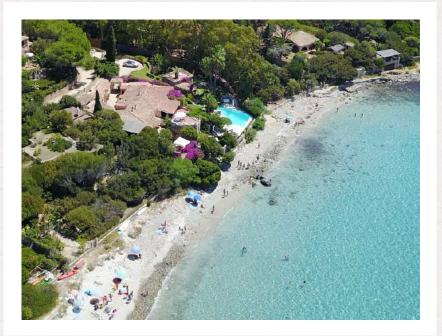

### **ROOM DIRECTORY**

GUIDE TO BEDROOMS & SUITES

VIA LATTEA, 42 TORRE DELLE STELLE | VILLALABELLEETOILE.COM

I. PASHA Master bedroom

**KING BED** 200 x 200 cm 2 Adults

**SEA, BEACH, POOL VIEW** Large panel of south facing windows