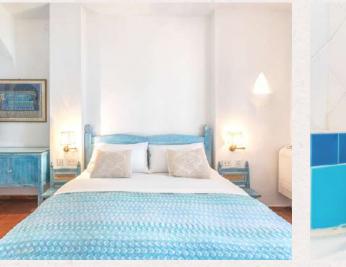

**SEA & GARDEN VIEW** Windows facing garden and sea

**SIZE** 24 Meters Square Moderate space

**BATHROOM** Bathtub, bidet, shower, one sink

**EXTRAS** Great closet space, part of original house

6

3. BLUE MOON Deluxe bedroom

|     |          |  | л   |
|-----|----------|--|-----|
| 112 | <b>.</b> |  | - 1 |
|     |          |  |     |

QUEEN BED 1 matteress 180 x 200 cm 2 Adults

**SEA & GARDEN VIEW** Window facing garden and sea

**SIZE** 16 Meters Square Moderate space

**BATHROOM** Bathtub, bidet, shower, one sink

**EXTRAS** Jacuzzi bathtub, part of original house