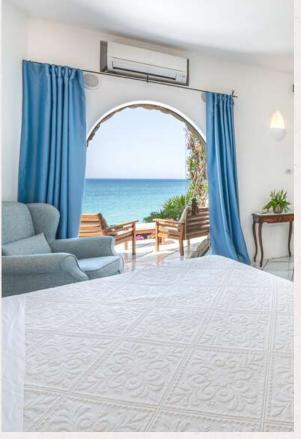

### 5. THE SAILOR'S HAPPY RETURN

MASTER BEDROOM

KING BED 1 mattress 200 x 200 cm 2 Adults

**SEA, POOL, BEACH VIEW** Rounded windows facing pool, beach and sea

**SIZE** 35 Meters Square Moderate space

**BATHROOM** Jacuzzi bathtub, bidet, shower, two sinks