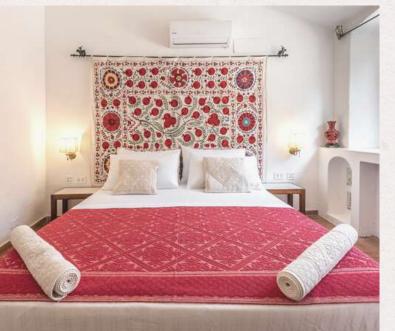

### 6. THE FLINTSTONE

SUPERIOR BEDROOM

KING BED 1 mattress 200 x 200 cm 2 Adults

**SEA & BEACH VIEW** Rounded windows facing beach and sea

**SIZE** 28 Meters Square Moderate space

**BATHROOM** Walk in bathtub, shower sink | bidet & toilet

**EXTRAS** Special mosaic decor and unique layout