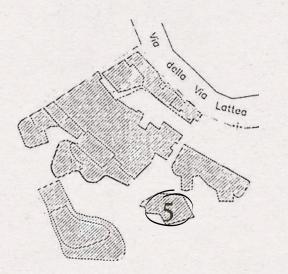

### 5. THE SAILOR'S HAPPY RETURN

MASTER BEDROOM

KING BED 1 mattress 200 x 200 cm 2 Adults

**SEA, POOL, BEACH VIEW** Rounded windows facing pool, beach and sea

**SIZE** 35 Meters Square Moderate space

**BATHROOM** Jacuzzi bathtub, bidet, shower, two sinks

**EXTRAS** Two private terraces, palm tree growing in the room