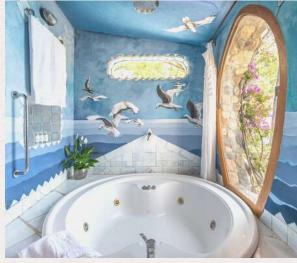

### 6. THE FLINTSTONE

SUPERIOR BEDROOM

KING BED 1 mattress 200 x 200 cm 2 Adults

**SEA & BEACH VIEW** Rounded windows facing beach and sea

**SIZE** 28 Meters Square Moderate space

**BATHROOM** Walk in bathtub, shower sink | bidet & toilet

**EXTRAS** Special mosaic decor and unique layout