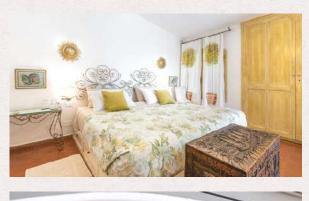

# 4. MACK THE BLACK

STANDARD BEDROOM

QUEEN | TWO SINGLES BED 2 mattresses 80 x 200 cm 2 Adults

**COURTYARD VIEW** Windows facing north courtyard garden

**SIZE** 14 Meters Square Small space

**BATHROOM** Shower, bidet, toilet, one sink

**EXTRAS** Part of original house, ample closet space