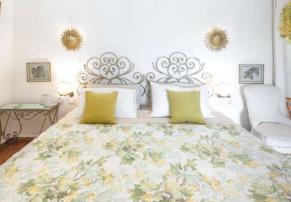

|     |          |  | л   |
|-----|----------|--|-----|
| 112 | <b>.</b> |  | - 1 |
|     |          |  |     |

QUEEN BED 1 matteress 180 x 200 cm 2 Adults

**SEA & GARDEN VIEW** Window facing garden and sea

**SIZE** 16 Meters Square Moderate space

**BATHROOM** Bathtub, bidet, shower, one sink

**EXTRAS** Jacuzzi bathtub, part of original house