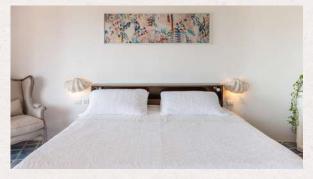

### **ROOM DIRECTORY**

GUIDE TO BEDROOMS & SUITES

VIA LATTEA, 42 TORRE DELLE STELLE | VILLALABELLEETOILE.COM

I. PASHA Master bedroom

**KING BED** 200 x 200 cm 2 Adults

**SEA, BEACH, POOL VIEW** Large panel of south facing windows

SIZE 44 Meters Square Spacious

**BATHROOM** Bathtub, bidet, shower, two sinks

**EXTRAS** Fire place, part of original house

2. BALI HAI Deluxe bedroom

KING BED OR TWO SINGLE 2 matteresses 100 x 200 cm 2 Adults, attached