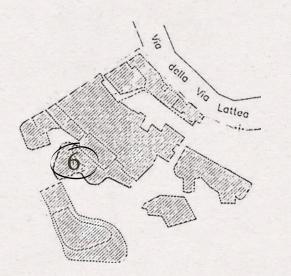

### 6. THE FLINTSTONE

SUPERIOR BEDROOM

KING BED 1 mattress 200 x 200 cm 2 Adults

**SEA & BEACH VIEW** Rounded windows facing beach and sea

**SIZE** 28 Meters Square Moderate space

**BATHROOM** Walk in bathtub, shower sink | bidet & toilet

**EXTRAS** Special mosaic decor and unique layout