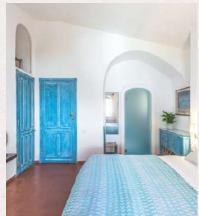

# 4. MACK THE BLACK

STANDARD BEDROOM

QUEEN | TWO SINGLES BED 2 mattresses 80 x 200 cm 2 Adults

**COURTYARD VIEW** Windows facing north courtyard garden

**SIZE** 14 Meters Square Small space

**BATHROOM** Shower, bidet, toilet, one sink

**EXTRAS** Part of original house, ample closet space