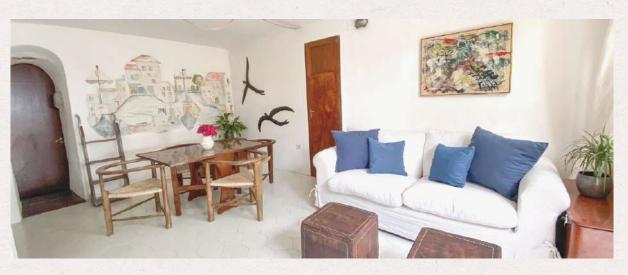

# 4. MACK THE BLACK

STANDARD BEDROOM

QUEEN | TWO SINGLES BED 2 mattresses 80 x 200 cm 2 Adults

**COURTYARD VIEW** Windows facing north courtyard garden

**SIZE** 14 Meters Square Small space

**BATHROOM** Shower, bidet, toilet, one sink

**EXTRAS** Part of original house, ample closet space